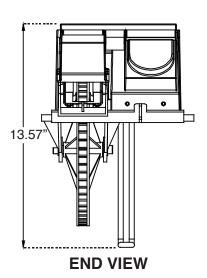

## BIG DIPPER Options

### **CLA-40000 Specifications**

### **Complete Lid Assembly 40000 Series**









#### **FEATURES:**

- Fully automatic self cleaning cycle. Removes collected grease & oils from tank without any operator assistance. Comes complete with Digital Time Control and Push-Button Interface.
- · Constructed of corrosion resistant materials suitable for installation in virtually any location.
- Integrated Motor/Grease Outlet/Heater/Lid enables a fast, do-it-yourself unit operation reversal.

# TECHNICAL DATA Electrical: \_\_\_\_\_\_115 VAC, 50/60 Hz, 520 Watts (4.5 Amps)\* Number of Skimming Wheels: \_\_\_\_\_\_ 1 Skimming Rate: \_\_\_\_\_\_ 20 Pounds (9.08 Kg) Per Hour





\*220-240V Electrical Configurations Available

©2014 Thermaco, Inc. All rights reserved • Patented/Patents Pending • Specifications subject to change without notice