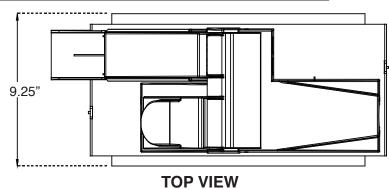

## BIG DIPPER Options

### **CLA-40000 Specifications**

### **Complete Lid Assembly 40000 Series**









#### **FEATURES:**

- Fully automatic self cleaning cycle. Removes collected grease & oils from tank without any operator assistance. Comes complete with Digital Time Control and Push-Button Interface.
- · Constructed of corrosion resistant materials suitable for installation in virtually any location.
- Integrated Motor/Grease Outlet/Heater/Lid enables a fast, do-it-yourself unit operation reversal.

# TECHNICAL DATA Electrical: \_\_\_\_\_\_115 VAC, 50/60 Hz, 520 Watts (4.5 Amps)\* Number of Skimming Wheels: \_\_\_\_\_\_ 1 Skimming Rate: \_\_\_\_\_\_ 20 Pounds (9.08 Kg) Per Hour





\*220-240V Electrical Configurations Available

©2014 Thermaco, Inc. All rights reserved • Patented/Patents Pending • Specifications subject to change without notice