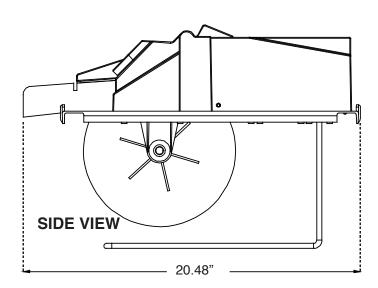

## BIG DIPPER Options

### **CLA-40000 Specifications**

### **Complete Lid Assembly 40000 Series**









#### **FEATURES:**

- Fully automatic self cleaning cycle. Removes collected grease & oils from tank without any operator assistance. Comes complete with Digital Time Control and Push-Button Interface.
- · Constructed of corrosion resistant materials suitable for installation in virtually any location.
- Integrated Motor/Grease Outlet/Heater/Lid enables a fast, do-it-yourself unit operation reversal.

# TECHNICAL DATA Electrical: \_\_\_\_\_\_115 VAC, 50/60 Hz, 520 Watts (4.5 Amps)\* Number of Skimming Wheels: \_\_\_\_\_\_ 1 Skimming Rate: \_\_\_\_\_\_ 20 Pounds (9.08 Kg) Per Hour





\*220-240V Electrical Configurations Available

©2014 Thermaco, Inc. All rights reserved • Patented/Patents Pending • Specifications subject to change without notice