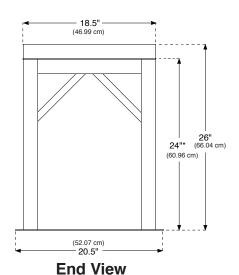

## SFK-3 Big Dipper Unit Support Frame Kit

For those applications in a basement or another location requiring Big Dipper units to be raised off the floor, the optional SFK-3 Support Frame Kit is available. The sturdy, compact design lends itself easily to tight installations. The height of the frames allows use of the DRUM-55 Grease Collector when coupled with the SH-3-KIT Sump Adapter Kit. Shipped ready to assemble.

\* Effective Height - unit will rest on this level