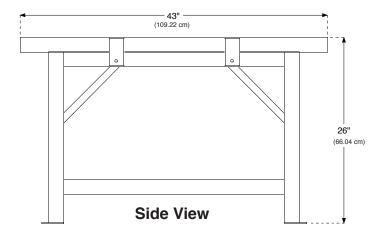

## SFK-3 Big Dipper Unit Support Frame Kit

For those applications in a basement or another location requiring Big Dipper units to be raised off the floor, the optional SFK-3 Support Frame Kit is available. The sturdy, compact design lends itself easily to tight installations. The height of the frames allows use of the DRUM-55 Grease Collector when coupled with the SH-3-KIT Sump Adapter Kit. Shipped ready to assemble.

\* Effective Height - unit will rest on this level