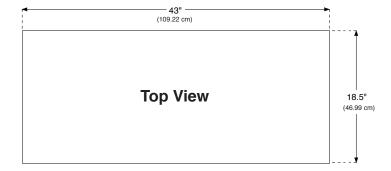

## SFK-3 Big Dipper Unit Support Frame Kit

For those applications in a basement or another location requiring Big Dipper units to be raised off the floor, the optional SFK-3 Support Frame Kit is available. The sturdy, compact design lends itself easily to tight installations. The height of the frames allows use of the DRUM-55 Grease Collector when coupled with the SH-3-KIT Sump Adapter Kit. Shipped ready to assemble.