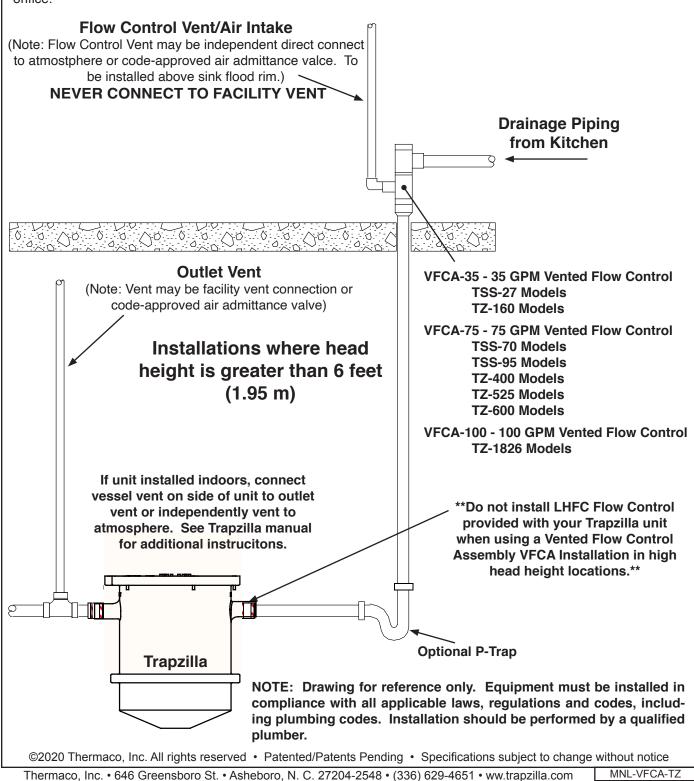

## VFCA Vented Flow Control Installation Instructions

Space restrictions may require the installation of Trapzilla units in a basement location where significant head pressure becomes a factor. The Trapzilla<sup>®</sup> VFCA Vented Flow Control module provides an option for use with installations where a significant amount of head pressure is present (greater than 6 ft./1.95 m) or where applicable regulations require vented flow controls. A Vented Flow Control helps reduce problems associated with high head pressure and helps slow the drainwater flow down. The VFCA kit contains an appropriate fitting and flow control orifice.