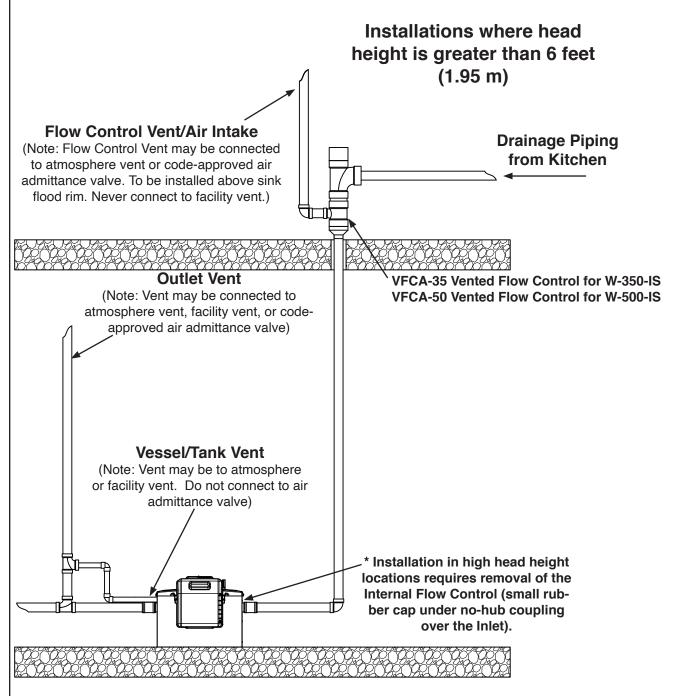

## **VCFA Vented Flow Control**

Sometimes space restrictions require the installation of Big Dipper units in basement locations where significant head pressure becomes a factor. The **Big Dipper® VFCA Vented Flow Control** module provides an option for use with installations where a significant amount of head pressure is present (greater than 6 ft./1.95 m) or where applicable regulations require vented flow controls. A Vented Flow Control helps reduce problems associated with high head pressure and helps slow the drainwater flow down. The VFCA kit contains an appropriate fitting and flow control orifice. **Multiply Big Dipper sizing calculations by 1.5 when using a VFCA.** 

NOTE: Drawing for reference only. Equipment must be installed in compliance with all applicable laws, regulations and codes, including plumbing codes. Installation should be performed by a qualified plumber.