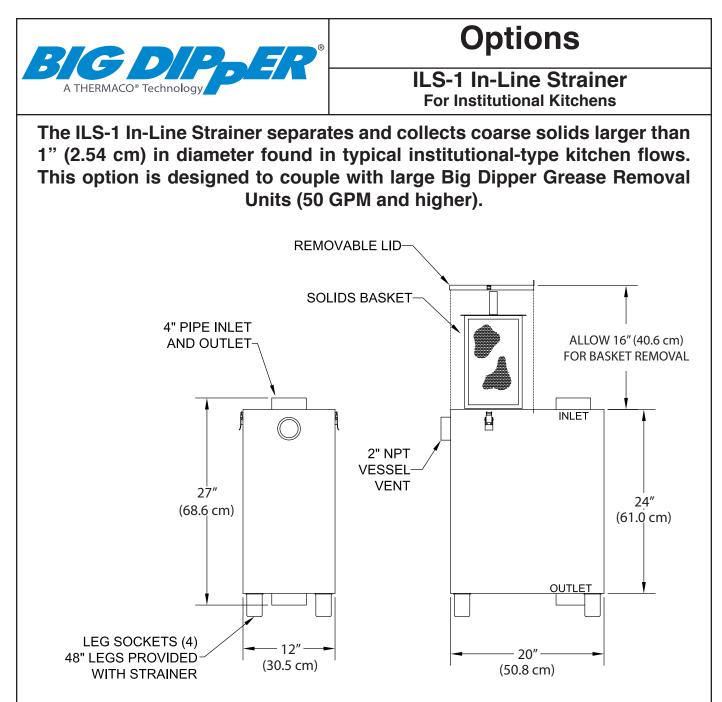

## Features:

• Stainless Steel Construction

• For Institutional-type installations where heavy loadings of coarse solids are present in kitchen drainwater

• Separates & collects coarse kitchen solids over 1" (2.54 cm) in diameter

 $\bullet$  Solids less than 1" (2.54 cm) in diameter pass through into the Big Dipper  $^{\scriptscriptstyle (\! 8\!)}$  Unit

• Easy to clean strainer basket holds up to 4 gallons (15.1 L) of solids

• Comes with four (4) 48" (122 cm) support legs for flexible installation

©2014 Thermaco, Inc. All rights reserved • Patented/Patents Pending • Specifications subject to change without notice

1

info@thermaco.com · www.big-dipper.com

info@thermaco.com · www.big-dipper.com