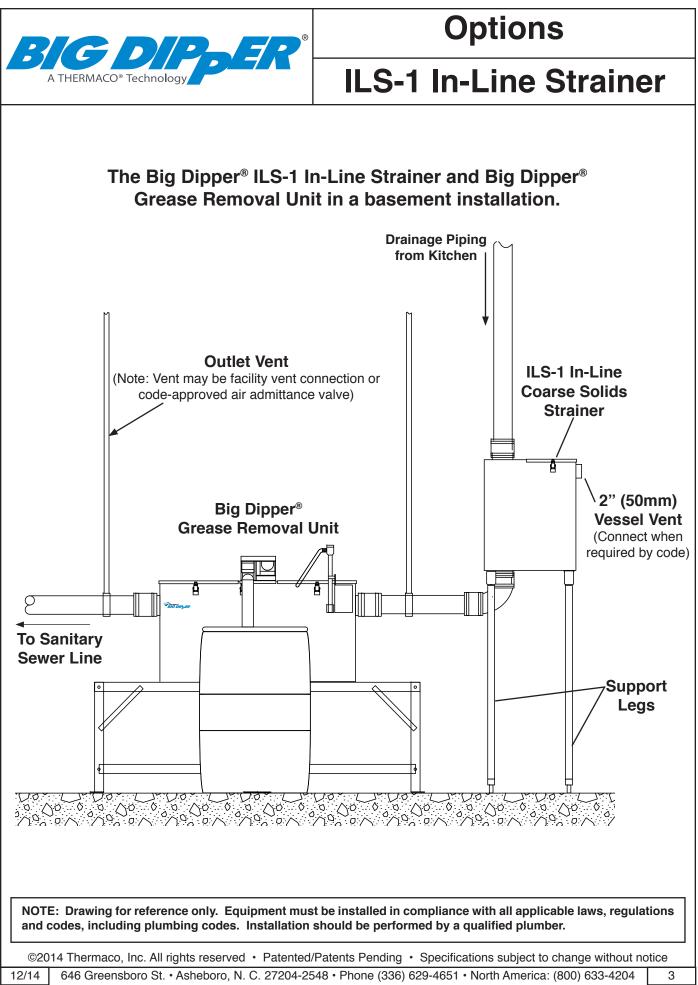

## Features:

• Stainless Steel Construction

• For Institutional-type installations where heavy loadings of coarse solids are present in kitchen drainwater

• Separates & collects coarse kitchen solids over 1" (2.54 cm) in diameter

 $\bullet$  Solids less than 1" (2.54 cm) in diameter pass through into the Big Dipper  $^{\scriptscriptstyle (\! 8\!)}$  Unit

• Easy to clean strainer basket holds up to 4 gallons (15.1 L) of solids

• Comes with four (4) 48" (122 cm) support legs for flexible installation

©2014 Thermaco, Inc. All rights reserved • Patented/Patents Pending • Specifications subject to change without notice

1



info@thermaco.com · www.big-dipper.com



info@thermaco.com · www.big-dipper.com