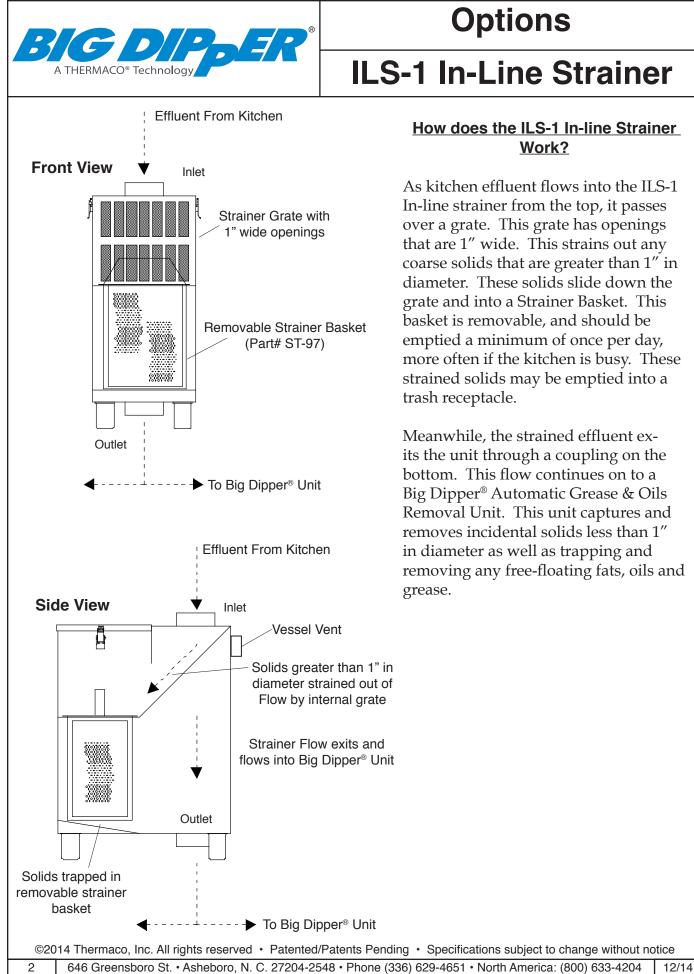

## Features:

• Stainless Steel Construction

• For Institutional-type installations where heavy loadings of coarse solids are present in kitchen drainwater

• Separates & collects coarse kitchen solids over 1" (2.54 cm) in diameter

 $\bullet$  Solids less than 1" (2.54 cm) in diameter pass through into the Big Dipper  $^{\scriptscriptstyle (\! 8\!)}$  Unit

• Easy to clean strainer basket holds up to 4 gallons (15.1 L) of solids

• Comes with four (4) 48" (122 cm) support legs for flexible installation